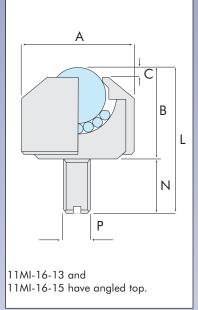

## **MINI BALL TRANSFER UNITS**

| REF No                         | Ball Size<br>(mm) | Weight<br>(Kg) | A  | В    | С   | L    | N   | Ρ  | Dynamic<br>Load<br>Up Rating (Kg) |
|--------------------------------|-------------------|----------------|----|------|-----|------|-----|----|-----------------------------------|
| 11MI-05-13<br>11MI-05-15       | 4.8               | 0.01           | 13 | 9    | 1   | 24   | 15  | M6 | 10                                |
| 11MI-05-17                     |                   | 0.003          | 8  | 6    |     | 8.5  | 2.5 | M2 | 5                                 |
| 11MI-06-13<br>11MI-06-15       | 6.4               | 0.02           | 17 | 11   | 2   | 26   | 15  | M6 | 20                                |
| 11MI-06-17                     |                   | 0.008          | 13 | 10.5 |     | 16.5 | 6   | M3 | 10                                |
| 11MI-08-13<br>11MI-08-15       | 7.9               | 0.03           | 18 | 14   | 2   | 32   | 18  | M8 | 30                                |
| 11MI-08-17                     |                   | 0.011          | 15 | 12.5 |     | 20.5 | 8   | M4 | 15                                |
| 11MI-10-13<br>11MI-10-15       | 9.6               | 0.06           | 23 | 20   | 2   | 40   | 20  | M8 | 40                                |
| 11MI-13-13<br>11MI-13-15       | 12.7              | 0.1            | 28 | 25   | 3.5 | 48   | 23  | M8 | 50                                |
| 11MI-16-13<br>11MI-16-15       | 15.8              | 0.05           | 24 | 20.5 | 4   | 32.5 | 12  | M6 | 70                                |
| 11MI-16-13-FT<br>11MI-16-15-FT |                   | 0.06           |    |      |     |      |     |    |                                   |

Carbon Steel type 13 mini ball transfer units are assembled with a small amount of oil to protect the carbon steel balls from oxidation.

11MI-16-13 & 11MI-16-15 Can be supplied as Flat-Topped "FT" or as angled top