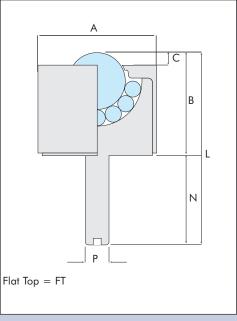

## **MINI BALL TRANSFER UNITS**

| REF No                         | Ball Size<br>(mm) | Weight<br>(Kg) | A  | В    | С   | L    | N   | Ρ  | Dynamic<br>Load<br>Up Rating (Kg) |
|--------------------------------|-------------------|----------------|----|------|-----|------|-----|----|-----------------------------------|
| 11MI-05-13<br>11MI-05-15       | 4.8               | 0.01           | 13 | 9    | 1   | 24   | 15  | M6 | 10                                |
| 11MI-05-17                     |                   | 0.003          | 8  | 6    |     | 8.5  | 2.5 | M2 | 5                                 |
| 11MI-06-13<br>11MI-06-15       | 6.4               | 0.02           | 17 | 11   | 2   | 26   | 15  | M6 | 20                                |
| 11MI-06-17                     |                   | 0.008          | 13 | 10.5 |     | 16.5 | 6   | M3 | 10                                |
| 11MI-08-13<br>11MI-08-15       | 7.9               | 0.03           | 18 | 14   | 2   | 32   | 18  | M8 | 30                                |
| 11MI-08-17                     |                   | 0.011          | 15 | 12.5 |     | 20.5 | 8   | M4 | 15                                |
| 11MI-10-13<br>11MI-10-15       | 9.6               | 0.06           | 23 | 20   | 2   | 40   | 20  | M8 | 40                                |
| 11MI-13-13<br>11MI-13-15       | 12.7              | 0.1            | 28 | 25   | 3.5 | 48   | 23  | M8 | 50                                |
| 11MI-16-13<br>11MI-16-15       | 15.8              | 0.05           | 24 | 20.5 | 4   | 32.5 | 12  | M6 | 70                                |
| 11MI-16-13-FT<br>11MI-16-15-FT |                   | 0.06           |    |      |     |      |     |    |                                   |

Carbon Steel type 13 mini ball transfer units are assembled with a small amount of oil to protect the carbon steel balls from oxidation.

11MI-16-13 & 11MI-16-15 Can be supplied as Flat-Topped "FT" or as angled top